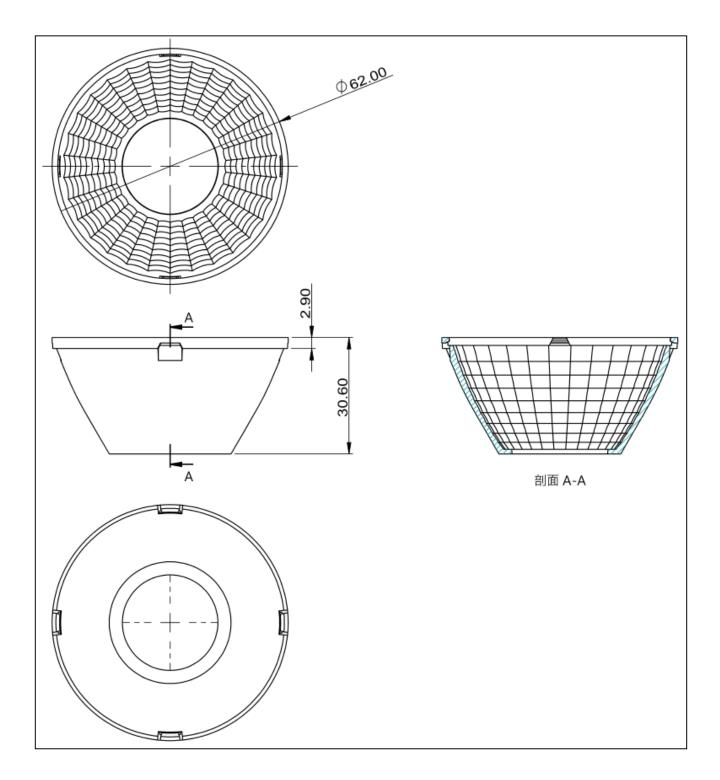

### Details

| Material:       | PC                               |  |
|-----------------|----------------------------------|--|
| Process:        | Vacuum Aluminum Plating          |  |
| Diameter:       | 62mm                             |  |
| Heigh:          | 30.6mm                           |  |
| Matched Holder: | Shinland's series B holders      |  |
| Matched Cover:  | SL-062-LENS-A 、SL-062-MIX-LENS-A |  |
| Matched Lens:   | SL-A-062B-LENS                   |  |
| ROHS Compliant: | YES                              |  |
| Status:         | Ready                            |  |

# **Dimensional Figure**

Measure Unit : mm SL-A-062B-S