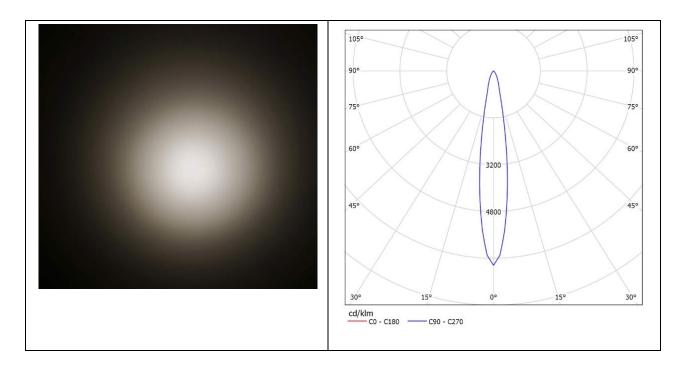

|  |
| Matched Holder: | Shinland's series B holders      |  |
| Matched Cover:  | SL-062-LENS-A 、SL-062-MIX-LENS-A |  |
| Matched Lens:   | SL-A-062B-LENS                   |  |
| ROHS Compliant: | YES                              |  |
| Status:         | Ready                            |  |

# **Optical Properties**

| Code        | Typ. Angle | Typ. efficiency |
|-------------|------------|-----------------|
| SL-A-062B-S | 15°~17°    | 83%             |
| SL-A-062B-M | 20°~25°    | 83%             |
| SL-A-062B-L | 32°~38°    | 83%             |

### Photo



# Matched LED type





# **Dimensional Figure**

Measure Unit : mm SL-A-062B-S



### SL-A-062B-M



### SL-A-062B-L



### SL-A-062B-LENS



Shinland

## **Distribution Curve Flux**

Source:Cree CXA1507

#### SL-A-062B-S



#### SL-A-062B-M





#### SL-A-062B-L



#### Notes

- It is not allowed to scrub the reflective surface. If there is dust on the surface, please clean by soft cotton with little water.
- It is forbidden to clean with industrial solvent such as ethanol.
- Storage temperature: 0°C-40°C, and humidity:30%-95%.
- Recommended operating temperature (PC) is <100°C.
- Keep reflector in package to void the dust.
- Prohibit the reflector touch with acid or alkaline solvent.



### **About Shinland**

Shenzhen Shinland Co. Ltd, one of the longest and most professional company in reflector field, have years experience. Different from other factory which only have simple process, all aspects included R&D, making mold, mass production and market support are achieved by our exclusive resources.

Insis