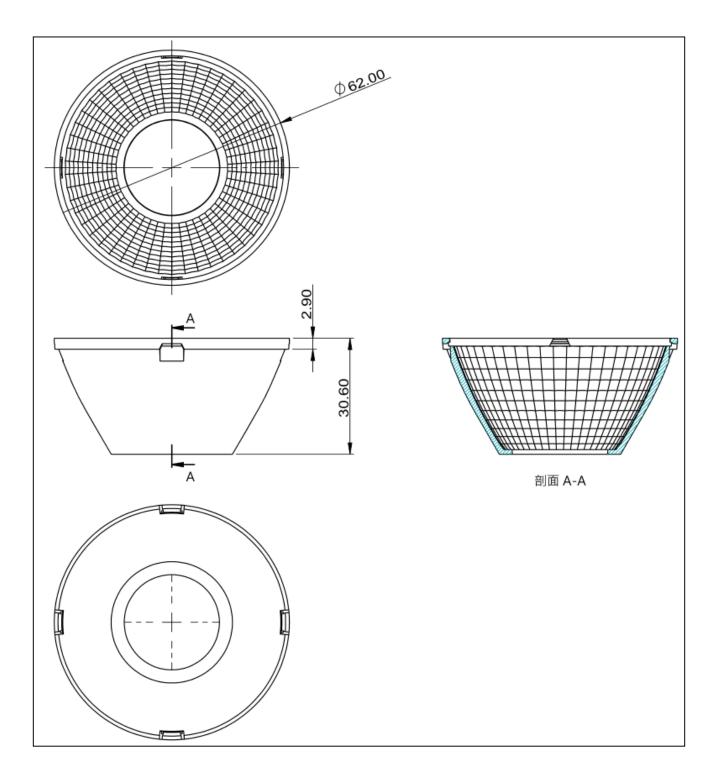

ing          |  |
| Diameter:       | 62mm                             |  |
| Heigh:          | 30.6mm                           |  |
| Matched Holder: | Shinland's series B holders      |  |
| Matched Cover:  | SL-062-LENS-A 、SL-062-MIX-LENS-A |  |
| Matched Lens:   | SL-A-062B-LENS                   |  |
| ROHS Compliant: | YES                              |  |
| Status:         | Ready                            |  |

# **Optical Properties**

| Code        | Typ. Angle | Typ. efficiency |
|-------------|------------|-----------------|
| SL-A-062B-S | 15°~17°    | 83%             |
| SL-A-062B-M | 20°~25°    | 83%             |
| SL-A-062B-L | 32°~38°    | 83%             |

### Photo



# Matched LED type





# **Dimensional Figure**

Measure Unit : mm SL-A-062B-S



### SL-A-062B-M



### SL-A-062B-L



### SL-A-062B-LENS



Shinland

## **Distribution Curve Flux**

Source:Cree CXA1507

#### SL-A-062B-S



#### SL-A-062B-M





#### SL-A-062B-L



#### Notes

- It is not allowed to scrub the reflective surface. If there is dust on the surface, please clean by soft cotton with little water.
- It is forbidden to clean with industrial solvent such as ethanol.
- Storage temperature: 0°C-40°C, and humidity:30%-95%.
- Recommended operating temperature (PC) is <100°C.
- Keep reflector in package to void the dust.
- Prohibit the reflector touch with acid or alkaline solvent.



### **About Shinland**

Shenzhen Shinland Co. Ltd, one of the longest and most professional company in reflector field, have years experience. Different from other factory which only have simple proces