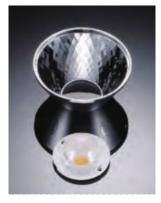

|
|-----------------|----------------------------------|--|
| Process:        | Vacuum Aluminum Plating          |  |
| Diameter:       | 62mm                             |  |
| Heigh:          | 30.6mm                           |  |
| Matched Holder: | Shinland's series B holders      |  |
| Matched Cover:  | SL-062-LENS-A 、SL-062-MIX-LENS-A |  |
| Matched Lens:   | SL-A-062B-LENS                   |  |
| ROHS Compliant: | YES                              |  |
| Status:         | Ready                            |  |

# **Optical Properties**

| Code        | Typ. Angle | Typ. efficiency |
|-------------|------------|-----------------|
| SL-A-062B-S | 15°~17°    | 83%             |
| SL-A-062B-M | 20°~25°    | 83%             |
| SL-A-062B-L | 32°~38°    | 83%             |

### Photo



# Matched LED type





# **Dimensional Figure**

Measure Unit : mm SL-A-062B-S



### SL-A-062B-M



### SL-A-062B-L



### SL-A-062B-LENS



Shinland

## **Distribution Curve Flux**

Source:Cree CXA1507

#### SL-A-062B-S



#### SL-A-062B-M





#### SL-A-062B-L



#### Notes

- It is not allowed to scrub the reflective surface. If there is dust on the surface, please clean by soft cotton with little water.
- It is forbidden to clean with industrial solvent such as ethanol.
- Storage temperature: 0°C-40°C, and humidity:30%-95%.
- Recommended operating temperature (PC) is <100°C.
- Keep reflector in package to void the dust.
- Prohibit the reflector touch with acid or alkaline solvent.



### **About Shinland**

Shenzhen Shinland Co. Ltd, one of the longest and most professional company