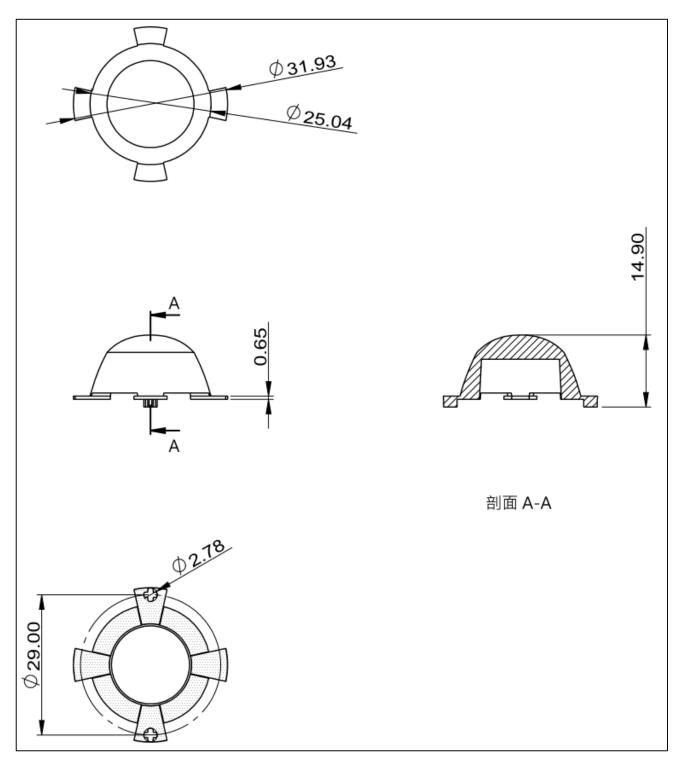

m                             |  |
| Heigh:          | 30.6mm                           |  |
| Matched Holder: | Shinland's series B holders      |  |
| Matched Cover:  | SL-062-LENS-A 、SL-062-MIX-LENS-A |  |
| Matched Lens:   | SL-A-062B-LENS                   |  |
| ROHS Compliant: | YES                              |  |
| Status:         | Ready                            |  |

# **Optical Properties**

| Code        | Typ. Angle | Typ. efficiency |
|-------------|------------|-----------------|
| SL-A-062B-S | 15°~17°    | 83%             |
| SL-A-062B-M | 20°~25°    | 83%             |
| SL-A-062B-L | 32°~38°    | 83%             |

### Photo



# Matched LED type





# **Dimensional Figure**

Measure Unit : mm SL-A-062B-S



### SL-A-062B-M



### SL-A-062B-L



### SL-A-062B-LENS



Shinland

## **Distribution Curve Flux**

Source:Cree CXA1507

#### SL-A-062B-S



#### SL-A-062B-M





#### SL-A-062B-L



#### Notes

- It is not allowed to scrub the reflective surface. If there is dust on the surface, please clean by soft cotton with little water.
- It is forbidden to clean with industrial solvent such as ethanol.
- Storage temperature: 0°C-40°C, and humidity:30%-95%.
- Recommended operating temperature (PC) is <100°C.
- Keep reflector in package to void the dust.
- Prohibit the reflector touch with acid or alkaline solvent.



### **About Shinland**

Shenzhen Shinland Co. Ltd, one of the longest and most professional company in reflector field, have years experience. Different from other factory which only have simple process, all aspects included R&D, making mold,