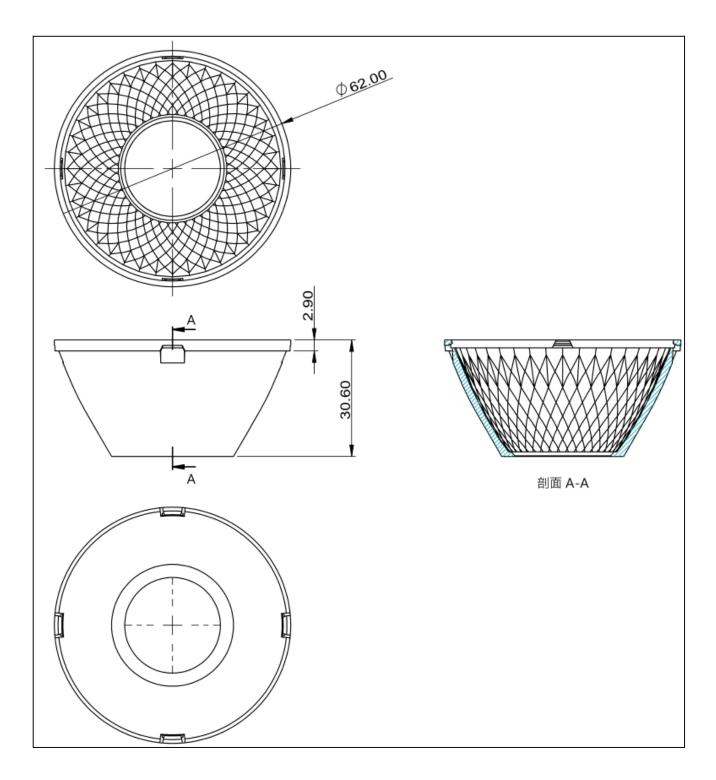

acuum Aluminum Plating          |  |
| Diameter:       | 62mm                             |  |
| Heigh:          | 30.6mm                           |  |
| Matched Holder: | Shinland's series B holders      |  |
| Matched Cover:  | SL-062-LENS-A 、SL-062-MIX-LENS-A |  |
| Matched Lens:   | SL-A-062B-LENS                   |  |
| ROHS Compliant: | YES                              |  |
| Status:         | Ready                            |  |

# **Optical Properties**

| Code        | Typ. Angle | Typ. efficiency |
|-------------|------------|-----------------|
| SL-A-062B-S | 15°~17°    | 83%             |
| SL-A-062B-M | 20°~25°    | 83%             |
| SL-A-062B-L | 32°~38°    | 83%             |

### Photo



# Matched LED type





# **Dimensional Figure**

Measure Unit : mm SL-A-062B-S



### SL-A-062B-M



### SL-A-062B-L



### SL-A-062B-LENS



Shinland

## **Distribution Curve Flux**

Source:Cree CXA1507

#### SL-A-062B-S



#### SL-A-062B-M





#### SL-A-062B-L



#### Notes

- It is not allowed to scrub the reflective surface. If there is dust on the surface, please clean by soft cotton with little water.
- It is forbidden to clean with industrial solvent such as ethanol.
- Storage temperature: 0°C-40°C, and humidity:30%-95%.
- Recommended operating temperature (PC) is <100°C.
- Keep reflector in package to void the dust.
- Prohibit the reflector touch with acid or alkaline solvent.



### **About Shinland**

Shenzhen Shinland Co. Ltd, one of the longest and most professional company in reflector field, have years experience. Different from other factory which only