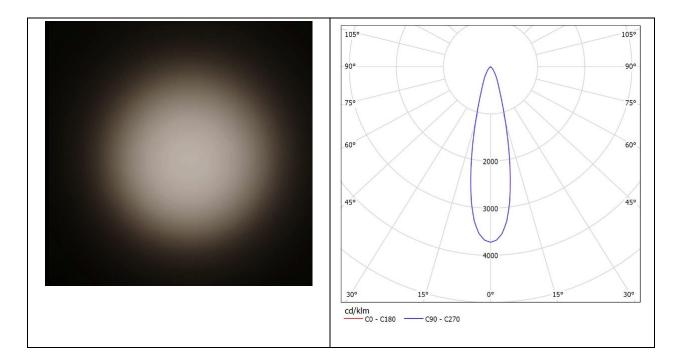

Holder: | Shinland's series B holders      |  |
| Matched Cover:  | SL-062-LENS-A 、SL-062-MIX-LENS-A |  |
| Matched Lens:   | SL-A-062B-LENS                   |  |
| ROHS Compliant: | YES                              |  |
| Status:         | Ready                            |  |

# **Optical Properties**

| Code        | Typ. Angle | Typ. efficiency |
|-------------|------------|-----------------|
| SL-A-062B-S | 15°~17°    | 83%             |
| SL-A-062B-M | 20°~25°    | 83%             |
| SL-A-062B-L | 32°~38°    | 83%             |

### Photo



# Matched LED type





# **Dimensional Figure**

Measure Unit : mm SL-A-062B-S



### SL-A-062B-M



### SL-A-062B-L



### SL-A-062B-LENS



Shinland

## **Distribution Curve Flux**

Source:Cree CXA1507

#### SL-A-062B-S



#### SL-A-062B-M





#### SL-A-062B-L



#### Notes

- It is not allowed to scrub the reflective surface. If there is dust on the surface, please clean by soft cotton with little water.
- It is forbidden to clean with industrial solvent such as ethanol.
- Storage temperature: 0°C-40°C, and humidity:30%-95%.
- Recommended operating temperature (PC) is <100°C.
- Keep reflector in package to void the dust.
- Prohibit the reflector touch with acid or alkaline solvent.



### **About Shinland**

Shenzhen Shinland Co. Ltd, one of the longest and most professional company in reflector field, have years experience. Different from other factory which only have simple process, all aspects included R&D, making mold, mass production and market support are achieved by our exclusive resources.

Insisting on "Quality Fir